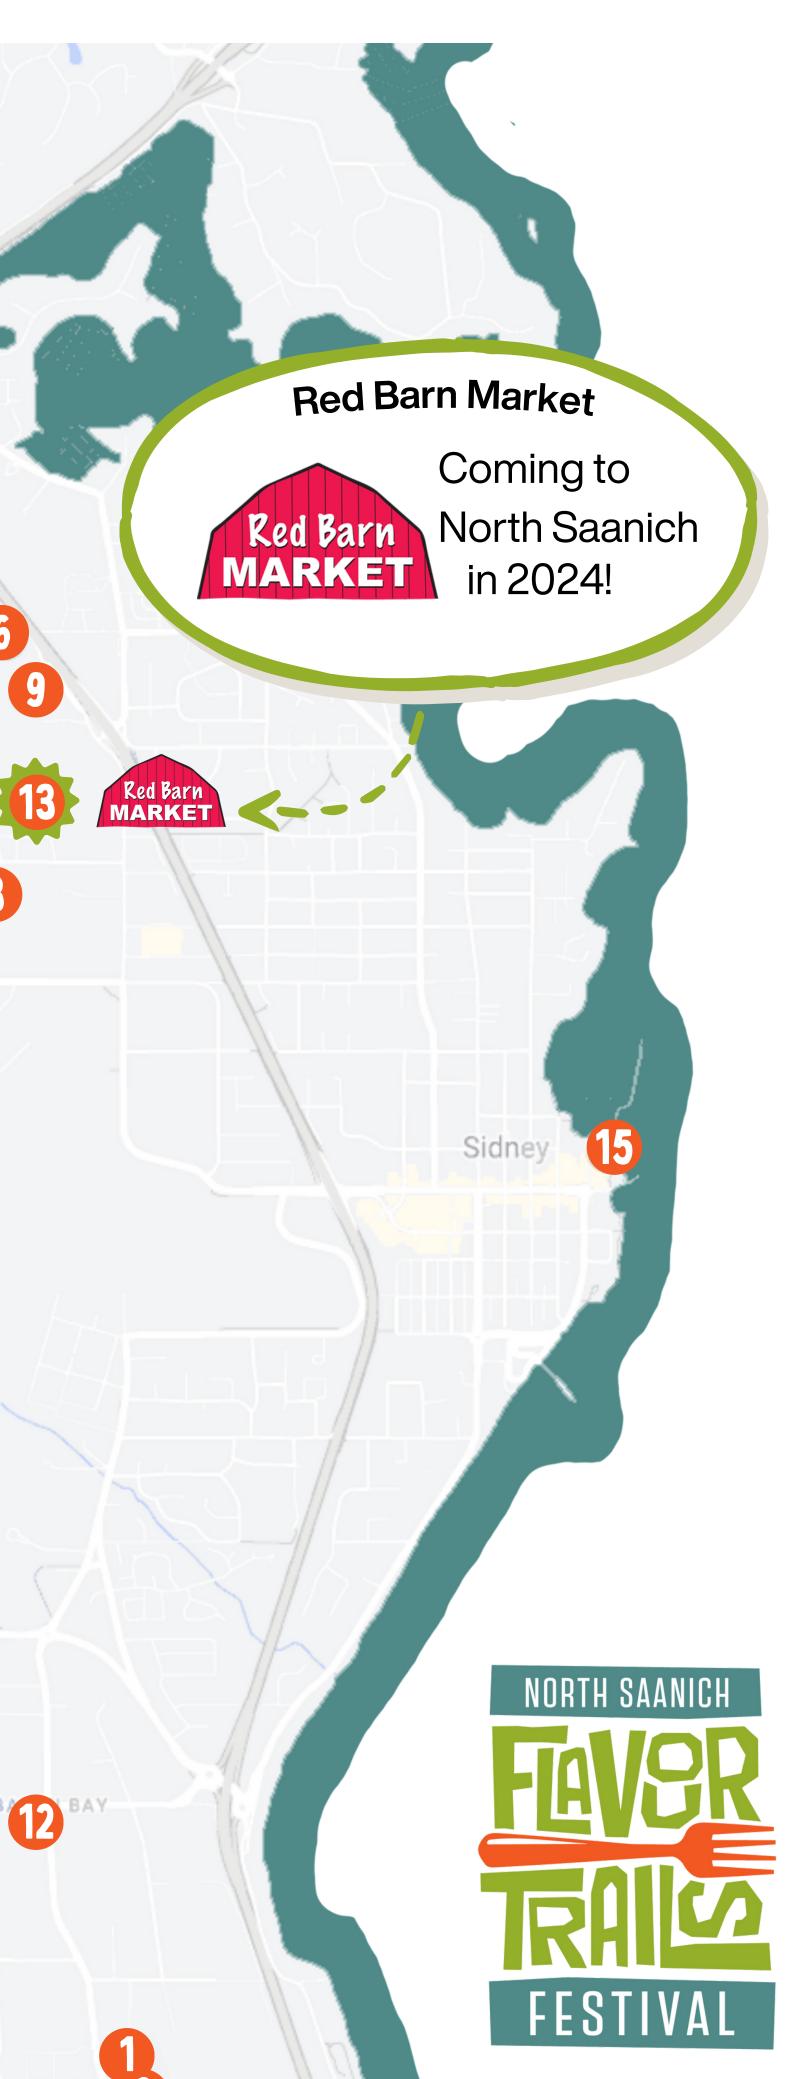

# NORTH SAANICH FLAVOUR TRAILS MAP

2.\*

UNION BAY 4

DEEP CC 5

Bike the Trail! CapitalBike.ca/FlavourTrails

ARDMORE

WWW.FLAVOURTRAILS.COM

10